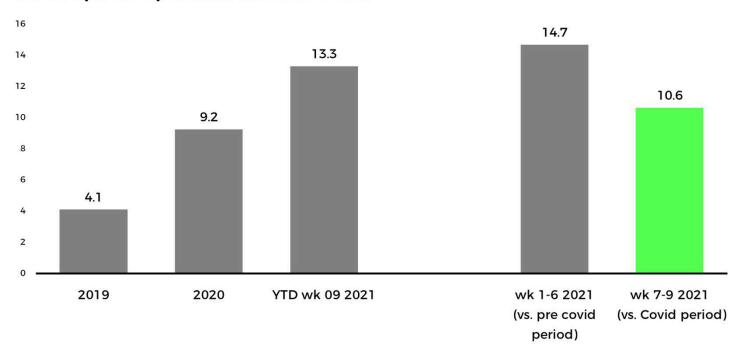

# Supermarket growth in different Covid-19 time frames

#### % Development supermarket sales 2021 vs 2020

2020 = wk 2-53 2020. YTD 2021 starts with wk1, YTD 2020 starts with wk2. Wk 1-6 2021 is vs wk 2-7 in 2020. From wk 7 in 2021 is vs from wk 8 in 2020.