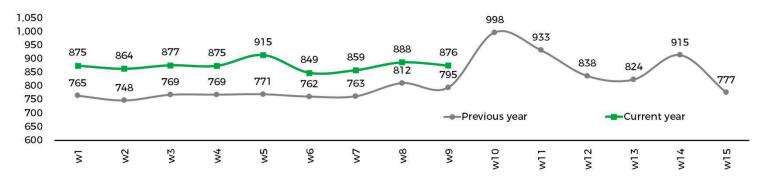

### Supermarket sales per week in 2021

#### Supermarket sales per week (euro x mln)