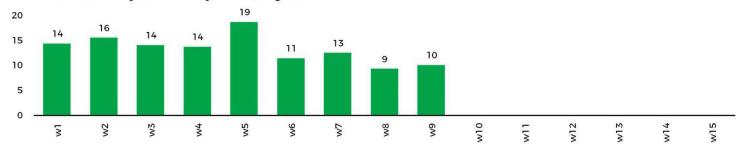

### Supermarket sales per week in 2021

#### % Value development vs previous year

Growth in 2020 was 9.1% and YTD Wk 2109 13.3%. wkl in 2021 is compared to Wk53 in 2020, wk2 in 2021 is compared to Wk1 in 2020 and so on.